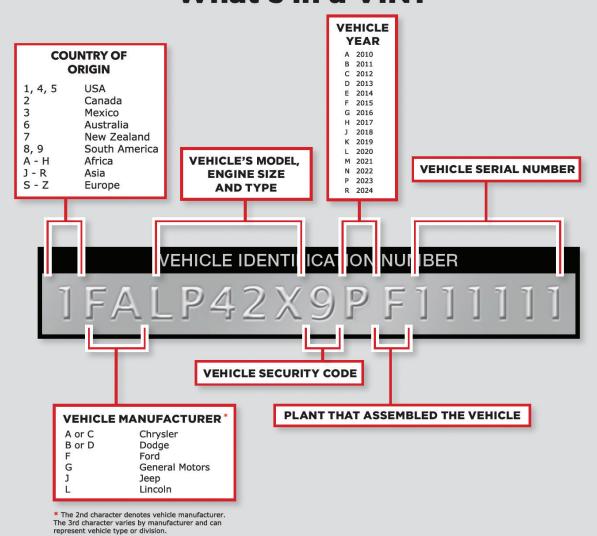

Vehicles marked with a single asterisk (\*) are also produced in Mexico.

When purchasing a vehicle marked with a single asterisk, it's important to check the Vehicle Identification Number (VIN). A VIN beginning with "1" or "4" or "5" identifies a U.S.-made vehicle; a "2" identifies a Canadian-made vehicle; a "3" identifies a vehicle made in Mexico. Not all vehicles made in the United States or Canada are built by union-represented workers. Vehicles not listed here, even if produced in the United States or Canada, are not union made.

# What's in a VIN?

youtube.com/user/uaw